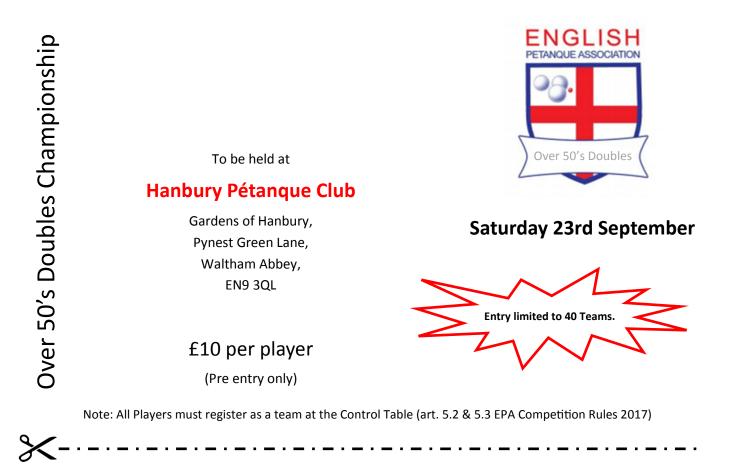

## (to arrive by first post on the 18th September 2017)

Or via electronic payment and submission in accordance with art. 4.3 EPA Competition Rules 2017

Over 50's Doubles Championship – Saturday 23rd September - £10 per player

| Player 1    |  |
|-------------|--|
| Licence No. |  |

| Player 2    |  |
|-------------|--|
| Licence No. |  |

f

Cheque made payable to the English Pétanque Association - Sum Payable

Contact Name: Telephone: e-mail: Address

At registration each player is required to confirm that they have read and agree to abide by the EPA Competition Rules 2017.

They must register by handing in a valid licence, or a temporary EPA Licence (art 3.1 & 3.2 EPA Competition Rules 2017) to the control desk between 08:45 and 09:15.

Any player failing to produce a valid licence will be fined £20 at registration, payable before play commences.